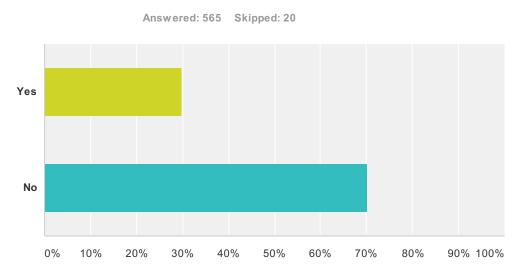

5:32 PM   |
| 5  | Journalism                                    | 3/31/2014 12:24 AM |
| 6  | Not in a law related field                    | 3/30/2014 11:25 PM |
| 7  | Politics                                      | 3/30/2014 10:17 PM |
| 8  | INTERNATIONAL HR                              | 3/30/2014 10:10 PM |
| 9  | APPLY FOR U N                                 | 3/30/2014 9:35 PM  |
| 10 | Politics                                      | 3/30/2014 3:22 PM  |
| 11 | OR higher studies in sociology or social work | 3/30/2014 12:49 PM |
| 12 | UPSC                                          | 3/30/2014 3:16 AM  |
| 13 | politics                                      | 3/29/2014 3:16 AM  |

### Q48 A number of students face 'fitting in' problems at law school. Did you face any such problem?



| Answer Choices | Responses |     |
|----------------|-----------|-----|
| Yes            | 29.91%    | 169 |
| No             | 70.09%    | 396 |
| Total          |           | 565 |

#### Q49 If you answered yes to the question above, please could you elaborate on the fitting in problems you faced.

Answered: 124 Skipped: 461

| #  | Responses                                                                                                                                                                                            | Date               |
|----|------------------------------------------------------------------------------------------------------------------------------------------------------------------------------------------------------|--------------------|
| 1  | Chang