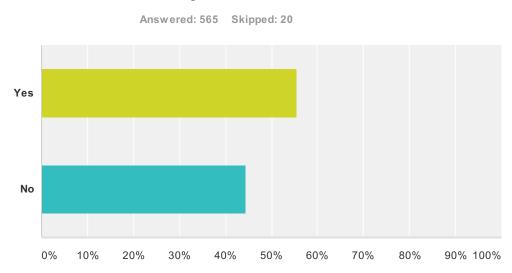

| 3/29/2014 2:17 AM  |
| 87 | ENGINEERING, ISM DHANBAD                                                            | 3/29/2014 12:09 AM |
| 88 | Christ University.                                                                  | 3/28/2014 11:15 PM |
| 89 | Hindu College, Delhi.                                                               | 3/27/2014 11:05 PM |



# Q34 How would you rate CLAT exam on a scale of difficulty?

| Answer Choices | Responses         |
|----------------|-------------------|
| Tough          | <b>10.02%</b> 58  |
| Easy           | <b>14.85%</b> 86  |
| Moderate       | <b>75.13%</b> 435 |
| Total          | 579               |

# Q35 Do you think that specialised coaching is necessary to crack CLAT?



| Answer Choices | Responses |     |
|----------------|-----------|-----|
| Yes            | 55.58%    | 314 |
| No             | 44.42%    | 251 |
| Total          |           | 565 |

# Q36 In which subject in CLAT did you face the most difficulty?



| Answer Choices         | Responses |     |
|------------------------|-----------|-----|
| Mathematics            | 31.08%    | 179 |
| Legal Reasoning        | 6.08%     | 35  |
| Logical Reasoning      | 7.12%     | 41  |
| Current Affairs        | 17.19%    | 99  |
| Static GK              | 29.17%    | 168 |
| English                | 8.16%     | 47  |
| None                   | 10.42%    | 60  |
| Total Respondents: 576 |           |     |



| Q37 | How do you rate the quality of the |  |
|-----|------------------------------------