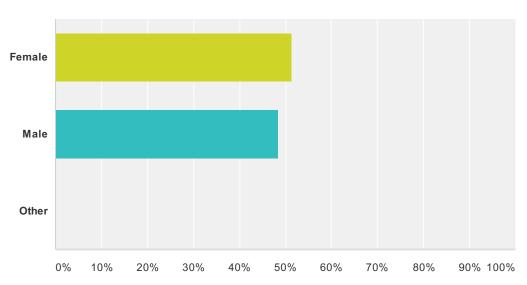

### Q1 What is your gender?

Answered: 585 Skipped: 0

| Answer Choices | Responses |     |
|----------------|-----------|-----|
| Female         | 51.45%    | 301 |
| Male           | 48.38%    | 283 |
| Other          | 0.17%     | 1   |
| Total          |           | 585 |