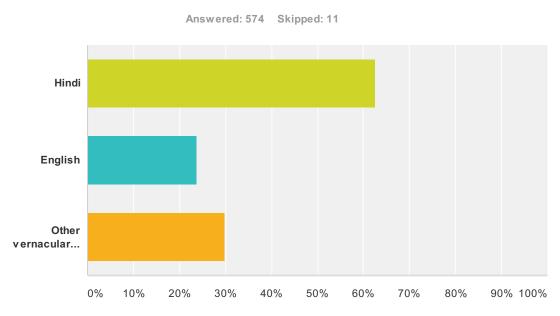

## Q10 What language do you speak at home?

| Answer Choices            | Responses |     |
|---------------------------|-----------|-----|
| Hindi                     | 62.72%    | 360 |
| English                   | 23.87%    | 137 |
| Other vernacular language | 29.79%    | 171 |
| Total Respondents: 574    |           |     |