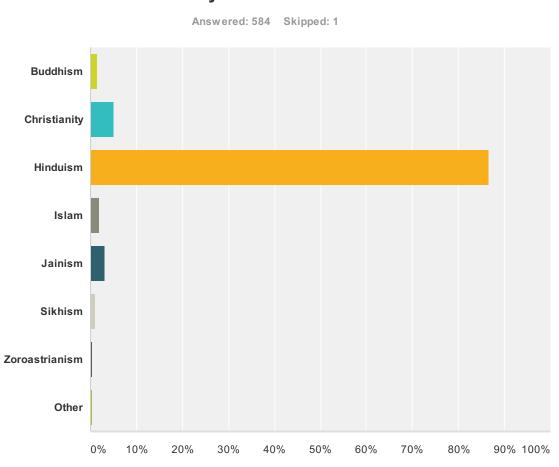

# Q5 What is the religious background of your father?

| Answer Choices | Responses         |
|----------------|-------------------|
| Buddhism       | <b>1.54%</b> 9    |
| Christianity   | <b>4.97%</b> 29   |
| Hinduism       | <b>86.64%</b> 506 |
| Islam          | <b>1.88%</b> 11   |
| Jainism        | <b>3.08%</b> 18   |
| Sikhism        | <b>1.03%</b> 6    |
| Zoroastrianism | 0.34% 2           |
| Other          | <b>0.51%</b> 3    |
| Total          | 584               |