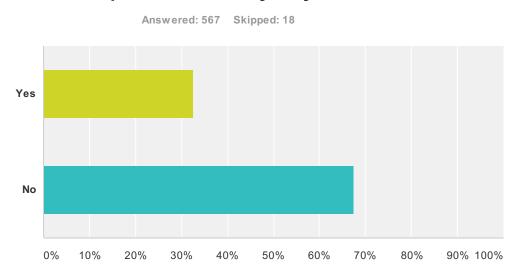

### Q11 Do your parents speak good English?

| Answer Choices | Responses | Responses |  |
|----------------|-----------|-----------|--|
| Both           | 61.10%    | 355       |  |
| Only mother    | 2.24%     | 13        |  |
| Only father    | 22.55%    | 131       |  |
| None of them   | 14.11%    | 82        |  |
| Total          |           | 581       |  |