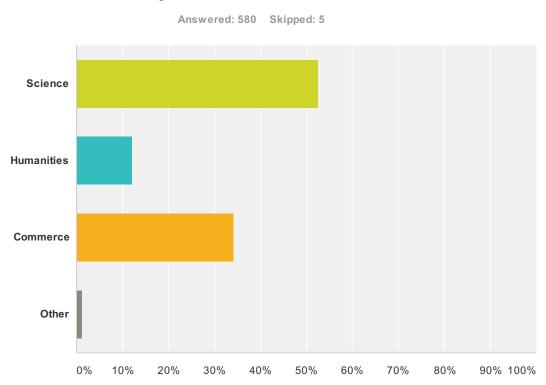

D, ANDHRA PRADESH, 500074.     | 3/28/2014 10:46 PM |
| 550 | Delhi, 110070 Vasant Kunj              | 3/28/2014 9:40 PM  |
| 551 | Kolkata, West Bengal 700019            | 3/28/2014 9:26 PM  |
|     | ········                               |                    |

| 553 | BHOPAL, M.P.                        | 3/28/2014 9:11 PM  |
|-----|-------------------------------------|--------------------|
| 554 | MUMBAI MAHARASHTRA 400053           | 3/28/2014 12:25 AM |
| 555 | CHENNAI, T N, 600041.               | 3/27/2014 11:44 PM |
| 556 | KOTA, RAJASTHAN, 324009.            | 3/27/2014 10:09 PM |
| 557 | Lucknow, Uttar Pradesh, PIN- 226024 | 3/27/2014 9:48 PM  |
| 558 | JAIPUR, RAJASTHAN, 302004.          | 3/27/2014 9:19 PM  |

# Q18 Which subject stream did you study in your 12th standard?



| Answer Choices | Responses |     |
|----------------|-----------|-----|
| Science        | 52.59%    | 305 |
| Humanities     | 12.07%    | 70  |
| Commerce       | 34.14%    | 198 |
| Other          | 1.21%     | 7   |
| Total          |           | 580 |

| # | If you chose "Other", please specify. | Date               |
|---|---------------------------------------|--------------------|
| 1 | Arts                                  | 4/27/2014 12:19 AM |
| 2 | Arts                                  | 4/23/2014 9:23 PM  |
| 3 | with accounting                       | 4/1/2014 1:31 AM   |
| 4 | Arts                                  | 4/1/2014 12:04 AM  |
| 5 | Arts                                  | 3/31/2014 12:32 PM |
| 6 | Arts                                  | 3/31/2014 12:23 PM |
|