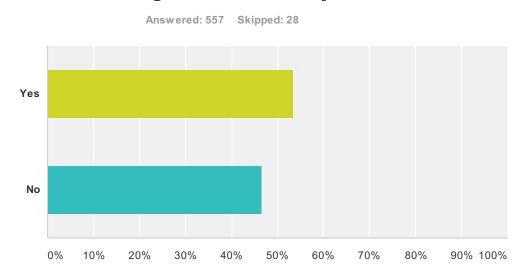

M |
| 95 | Attitude towards academics Excessive usage of drinks and other substance abuse                                                                                                        | 3/28/2014 9:30 PM  |
| 96 | Too much of western culture practiced.                                                                                                                                                | 3/28/2014 9:15 PM  |

# Q54 Do you find it difficult to communicate with your peers?



| Answer Choices | Responses         |
|----------------|-------------------|
| Yes            | <b>12.61%</b> 72  |
| No             | <b>87.39%</b> 499 |
| Total          | 571               |

#### Q55 Does your college have any peer or buddy support program, where your seniors guide and mentor you?



| Answer Choices | Responses |     |
|----------------|-----------|-----|
| Yes            | 53.50%    | 298 |
| No             | 46.50%    | 259 |
| Total          |           | 557 |



| Q56 In | case you have sought support from  | om |
|--------|------------------------------------|----|
| such   | a program, did vou find it helpful | ?  |

| Answer Choices                                                                            |        | Responses |  |
|-------------------------------------------------------------------------------------------|--------|-----------|--|
| Yes                                                                                       | 40.45% | 214       |  |
| No                                                                                        | 13