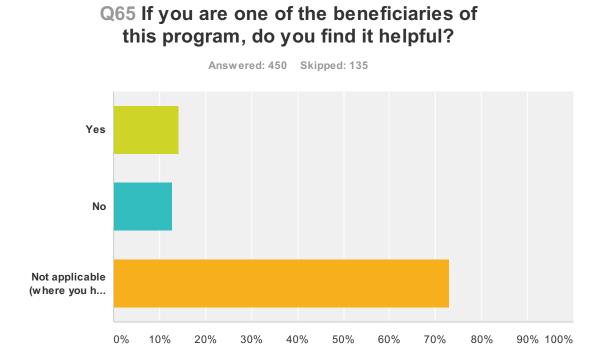

------------------------------------------------|-----------|-----|
| Studies take up most of my time                 | 21.00%    | 59  |
| I don't think I am good enough for any of them. | 10.32%    | 29  |
| I am not interested                             | 55.52%    | 156 |
| My English is not good enough                   | 4.98%     | 14  |
| l don't fit in.                                 | 13.52%    | 38  |
| Total Respondents: 281                          |           |     |

# Q64 Does your college have any academic support program which helps weaker students?



| Answer Choices | Responses        |     |
|----------------|------------------|-----|
| Yes            | <b>55.72%</b> 30 | 802 |
| No             | <b>44.28%</b> 24 | 240 |
| Total          | 54               | 542 |



| Answer Choices                                                                                           | Respons | es  |
|----------------------------------------------------------------------------------------------------------|---------|-----|
| Yes                                                                                                      | 14.22%  | 64  |
| No                                                                                                       | 12.67%  | 57  |
| Not applicable (where you have not sought support from a program or the college does not have a program) | 73.11%  | 329 |
| Total                                                                                                    |         | 450 |

#### 184 / 192

### Q66 What has your overall l