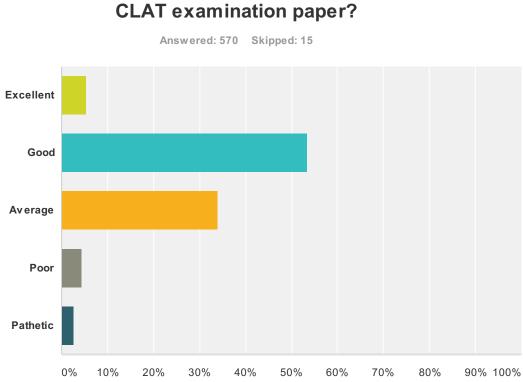

9               |

# Q35 Do you think that specialised coaching is necessary to crack CLAT?



| Answer Choices | Responses |     |
|----------------|-----------|-----|
| Yes            | 55.58%    | 314 |
| No             | 44.42%    | 251 |
| Total          |           | 565 |

# Q36 In which subject in CLAT did you face the most difficulty?



| Answer Choices         | Responses |     |
|------------------------|-----------|-----|
| Mathematics            | 31.08%    | 179 |
| Legal Reasoning        | 6.08%     | 35  |
| Logical Reasoning      | 7.12%     | 41  |
| Current Affairs        | 17.19%    | 99  |
| Static GK              | 29.17%    | 168 |
| English                | 8.16%     | 47  |
| None                   | 10.42%    | 60  |
| Total Respondents: 576 |           |     |



| Q37 | How do you rate the quality of the |  |
|-----|------------------------------------|--|
|     | CLAT examination paper?            |  |

| Answer Choices | Responses |     |
|----------------|-----------|-----|
| Excellent      | 5.44%     | 31  |
| Good           | 53.51%    | 305 |
| Average        | 34.04%    | 194 |
| Poor           | 4.39%     | 25  |
| Pathetic       | 2.63%     | 15  |
| Total          |           | 570 |

| # | Please elaborate with details, including details of whether or not the questions disadvantaged you in any way. eg. questions asked on aspects of culture or sports or urban life or tv shows that you were not familiar with. | Date               |
|---|----------------------------------------------------------------------------------------------------