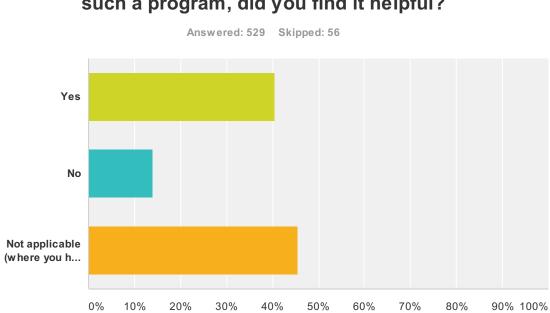

| 3/28/2014 9:30 PM  |
| 96 | Too much of western culture practiced.                                                                                                                                                | 3/28/2014 9:15 PM  |

# Q54 Do you find it difficult to communicate with your peers?



| Answer Choices | Responses         |
|----------------|-------------------|
| Yes            | <b>12.61%</b> 72  |
| No             | <b>87.39%</b> 499 |
| Total          | 571               |

#### Q55 Does your college have any peer or buddy support program, where your seniors guide and mentor you?



| Answer Choices | Responses |     |
|----------------|-----------|-----|
| Yes            | 53.50%    | 298 |
| No             | 46.50%    | 259 |
| Total          |           | 557 |



| Q56 In | case you have sought support from  | om |
|--------|------------------------------------|----|
| such   | a program, did vou find it helpful | ?  |

| Answer Choices                                                                            |        | Responses |  |
|-------------------------------------------------------------------------------------------|--------|-----------|--|
| Yes                                                                                       | 40.45% | 214       |  |
| No                                                                                        | 13.99% | 74        |  |
| Not applicable (where you have not sought support or the college does not have a program) | 45.56% | 241       |  |
| Total