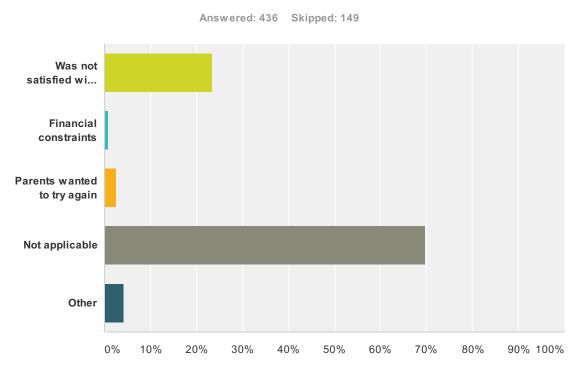

| 3/30/2014 2:42 AM  |
| 20 | 1 month after leaving D.U bachelor course                                               | 3/29/2014 3:14 AM  |
| 21 | 3 months                                                                                | 3/29/2014 1:49 AM  |
| 22 | Took admission in HIndu college and prepared for CLAT during first year in the college. | 3/27/2014 11:05 PM |

#### Q31 How many times did you attempt CLAT before you got into a national law school?



| Answer Choices | Responses |     |
|----------------|-----------|-----|
| Once           | 72.21%    | 408 |
| Twice          | 27.26%    | 154 |
| Thrice         | 0.53%     | 3   |
| Total          |           | 565 |

# Q32 If you cleared CLAT before (in a previous year), why did you not enrol into a law school?



| Answer Choices                              | Responses |     |
|---------------------------------------------|-----------|-----|
| Was not satisfied with the allotted college | 23.39%    | 102 |
| Financial constraints                       | 0.92%     | 4   |
| Parents wanted to try again                 | 2.52%     | 11  |
| Not applicable                              | 69.72%    | 304 |
| Other                                       | 4.13%     | 18  |
| īotal Respondents: 436                      |           |     |

| #  | If you chose "Other", please specify.                               | Date               |
|----|---------------------------------------------------------------------|--------------------|
| 1  | school