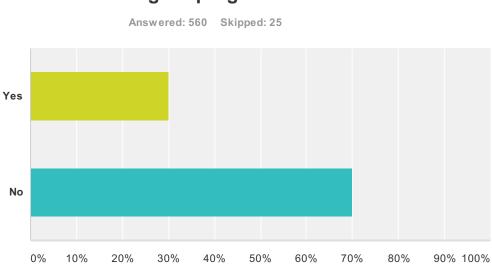

# Q14 What is the medium of instruction in your 12th standard?

 English
 Image: Star Skipped: 1

 Hindi
 Image: Star Skipped: 1

 Other vernacular...
 0%
 10%
 20%
 30%
 40%
 50%
 60%
 70%
 80%
 90%
 100%

| Answer Choices           | Responses |     |
|--------------------------|-----------|-----|
| English                  | 97.95%    | 572 |
| Hindi                    | 1.71%     | 10  |
| Other vemacular language | 0.34%     | 2   |
| Total                    |           | 584 |