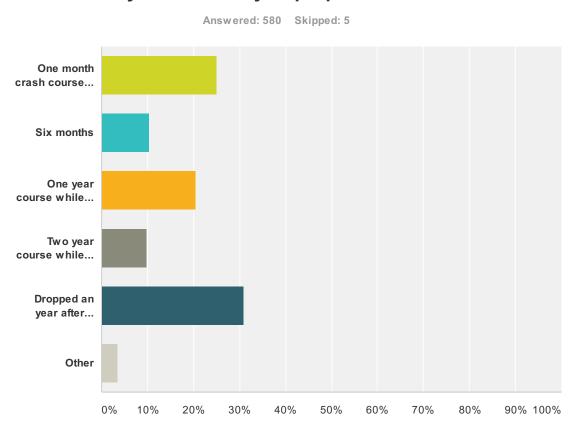

| 3/28/2014 11:56 PM |
| 139 | CrackClat Tutorial, Jodhpur           | 3/28/2014 11:54 PM |
| 140 | LST and Clat Possible                 | 3/28/2014 11:41 PM |
| 141 | AB TUTORIALS (BHATARA)                | 3/28/2014 11:33 PM |
| 142 | iQue ideas                            | 3/28/2014 10:59 PM |
| 143 | Not a named or formal centre.         | 3/28/2014 10:48 PM |
| 144 | Opus                                  | 3/28/2014 9:28 PM  |
| 145 | BHATARA                               | 3/28/2014 9:14 PM  |
| 146 | UNIVERSAL'S                           | 3/27/2014 11:05 PM |
| 147 | CLAT Possible                         | 3/27/2014 9:53 PM  |
| 148 | CLAT POSSIBLE                         | 3/27/2014 9:25 PM  |
|     |                                       |                    |



# Q30 In case you took coaching, for how many months did you prepare for CLAT?

| swer Choices                                          | Responses |     |
|-------------------------------------------------------|-----------|-----|
| One month crash course after board exams              | 25.00%    | 145 |
| Six months                                            | 10.34%    | 60  |
| One year course while studying in Class 12            | 20.52%    | 119 |
| Two year course while studying in Class 11 and 12     | 9.83%     | 57  |
| Dropped an year after Board Exams to prepare for CLAT | 30.86%    | 179 |
| Other                                                 | 3.45%     | 20  |
| al                                                    |           | 580 |

| # | If you chose "Other", pleas