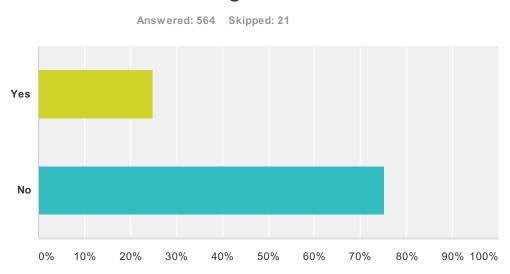

helpful | ?  |

| Answer Choices                                                                            |        | Responses |  |
|-------------------------------------------------------------------------------------------|--------|-----------|--|
| Yes                                                                                       | 40.45% | 214       |  |
| No                                                                                        | 13.99% | 74        |  |
| Not applicable (where you have not sought support or the college does not have a program) | 45.56% | 241       |  |
| Total                                                                                     |        | 529       |  |

# Q57 Do you find it difficult to follow classroom teaching/discussions?



| Answer Choices | Responses         |
|----------------|-------------------|
| Yes            | <b>24.82%</b> 140 |
| No             | <b>75.18%</b> 424 |
| Total          | 564               |

## Q58 If yes, why?

Answered: 149 Skipped: 436



| Answer Choices                                       | Responses |    |
|------------------------------------------------------|-----------|----|
| I do not understand English very well                | 8.72%     | 13 |
| The teacher does not teach very well                 | 56.38%    | 84 |
| I am scared to ask the teacher questions and clarify | 16.11%    | 24 |
| I am not interested in the subject                   | 13.42%    | 20 |
| Reading materials are not easily comprehensible      | 26.17%    | 39 |
| Total Respondents: 149