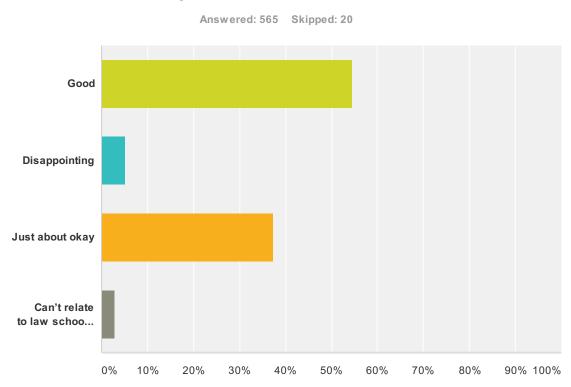

| Respons | es  |
|----------------------------------------------------------------------------------------------------------|---------|-----|
| Yes                                                                                                      | 14.22%  | 64  |
| No                                                                                                       | 12.67%  | 57  |
| Not applicable (where you have not sought support from a program or the college does not have a program) | 73.11%  | 329 |
| Total                                                                                                    |         | 450 |

#### 184 / 192

### Q66 What has your overall law school experience been till now?



| Answer Choices                    | Responses |     |
|-----------------------------------|-----------|-----|
| Good                              | 54.51%    | 308 |
| Disappointing                     | 5.13%     | 29  |
| Just about okay                   | 37.35%    | 211 |
| Can't relate to law school at all | 3.01%     | 17  |
| Total                             |           | 565 |

| # | Please provide more details on your law school experience in your own words.                                                                                                                            | Date              |
|---|----------------------------------------------------------------------------------------------------------------------------------------------------------------------------