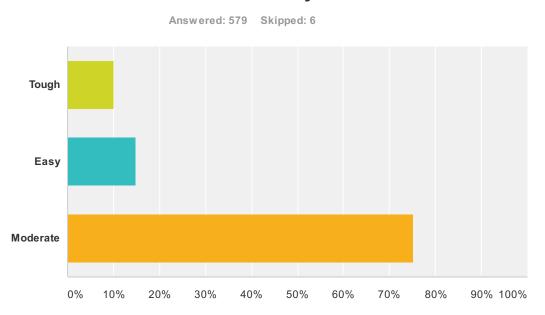

| 83 | Law, Christ University                                                              | 3/29/2014 3:35 AM  |
| 84 | B.Com (H, D.U)                                                                      | 3/29/2014 3:14 AM  |
| 85 | 1 Year Course                                                                       | 3/29/2014 2:27 AM  |
| 86 | 1 Year Course                                                                       | 3/29/2014 2:17 AM  |
| 87 | ENGINEERING, ISM DHANBAD                                                            | 3/29/2014 12:09 AM |
| 88 | Christ University.                                                                  | 3/28/2014 11:15 PM |
| 89 | Hindu College, Delhi.                                                               | 3/27/2014 11:05 PM |



# Q34 How would you rate CLAT exam on a scale of difficulty?

| Answer Choices | Responses         |
|----------------|-------------------|
| Tough          | <b>10.02%</b> 58  |
| Easy           | <b>14.85%</b> 86  |
| Moderate       | <b>75.13%</b> 435 |
| Total          | 579               |

# Q35 Do you think that specialised coaching is necessary to crack CLAT?



| Answer Choices | Responses |     |
|----------------|-----------|-----|
| Yes            | 55.58%    | 314 |
| No             | 44.42%    | 251 |
| Total          |           | 565 |

# Q36 In which subject in CLAT did you face the most difficulty?



| Answer Choices         | Responses |     |
|------------------------|-----------|-----|
| Mathematics            | 31.08%    | 179 |
| Legal Reasoning        | 6.08%