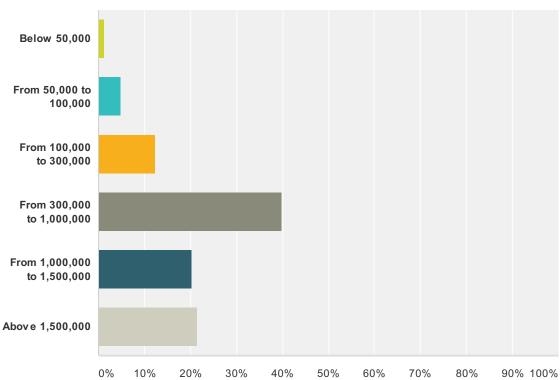

| 215 |
| Between 80-90% | 34.65%    | 202 |
| Between 65-80% | 24.53%    | 143 |
| Between 50-65% | 3.77%     | 22  |
| Below 50%      | 0.17%     | 1   |
| Total          |           | 583 |

# Q19 What percentage did you score in your

# Q20 When did you pass your 12th standard?

Answered: 580 Skipped: 5



| Answer Choices | Responses |     |
|----------------|-----------|-----|
| 2013           | 51.03%    | 296 |
| 2012           | 45.17%    | 262 |
| 2011           | 3.45%     | 20  |
| Other          | 0.34%     | 2   |
| Total          |           | 580 |

| # | If you chose "Other", please specify. | Date |
|---|---------------------------------------|------|
|   | There are no responses.               |      |

## Q21 Annual family income in rupees

Answered: 553 Skipped: 32



| Answer Choices              | Responses |     |
|-----------------------------|-----------|-----|
| Below 50,000                | 1.27%     | 7   |
| From 50,000 to 100,000      | 4.88%     | 27  |
| From 100,000 to 300,000     | 12.30%    | 68  |
| From 300,000 to 1,000,000   | 39.78%    | 220 |
| From 1,000,000 to 1,500,000 | 20.25%    | 112 |
| Above 1,500,000             | 21.52%    | 119 |
| Total                       |           | 553 |

## Q22 Who is funding your legal education?



| nswer Choices                 | Responses |     |
|-------------------------------|-----------|-----|
| Parents                       | 88.32%    | 514 |
| Relatives                     | 1.37%     | 8   |
| Family friends                | 0.17%     | 1   |
| Bankloans                     | 7.39%