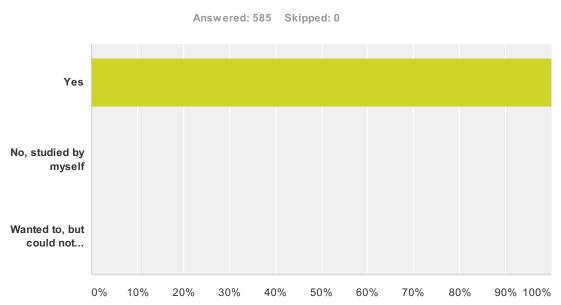

11:08 PM |
| 503 | 172                      | 3/28/2014 11:06 PM |
| 504 | 235                      | 3/28/2014 10:59 PM |
| 505 | 414                      | 3/28/2014 10:48 PM |
| 506 | AIR 24                   | 3/28/2014 9:43 PM  |
| 507 | 2                        | 3/28/2014 9:28 PM  |
| 508 | l don't know.            | 3/28/2014 9:21 PM  |
| 509 | 580, NRI.                | 3/28/2014 9:14 PM  |
| 510 | 117                      | 3/27/2014 11:46 PM |
| 511 | 134                      | 3/27/2014 11:05 PM |
|     |                          | <u> </u>           |

| 512 | Overall-3921, Category Rank- 43 | 3/27/2014 9:53 PM |
|-----|---------------------------------|-------------------|
| 513 | AIR 138                         | 3/27/2014 9:25 PM |

## Q28 Did you take coaching for CLAT?



| Answer Choices                     | Responses |     |
|------------------------------------|-----------|-----|
| Yes                                | 100.00%   | 585 |
| No, studied by myself              | 0.00%     | 0   |
| Wanted to, but could not afford it | 0.00%     | 0   |
| Total                              |           | 585 |

# Q29 If you did take coaching, please mention the name of your coaching centre.





| Answer Choices         | Responses |     |
|------------------------|-----------|-----|
| LST                    | 61.50%    | 353 |
| IMS                    | 2.44%     | 14  |
| Sriram                 | 9.41%     | 54  |
| Paradigm               | 1.05%     | 6   |
| Heritage               | 3.31%     | 19  |
| Other                  | 28.57%    | 164 |
| Total R