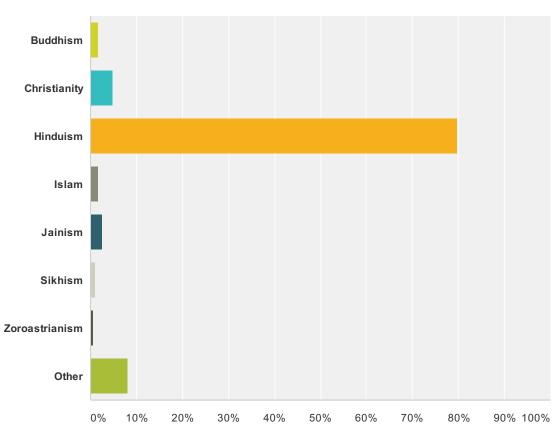

## Q7 What religion do you follow?

Answered: 572 Skipped: 13

| Answer Choices | Responses |     |
|----------------|-----------|-----|
| Buddhism       | 1.57%     | 9   |
| Christianity   | 4.72%     | 27  |
| Hinduism       | 79.72%    | 456 |
| Islam          | 1.57%     | 9   |
| Jainism        | 2.45%     | 14  |
| Sikhism        | 1.05%     | 6   |
| Zoroastrianism | 0.70%     | 4   |
| Other          | 8.22%     | 47  |
| Total          |           | 572 |