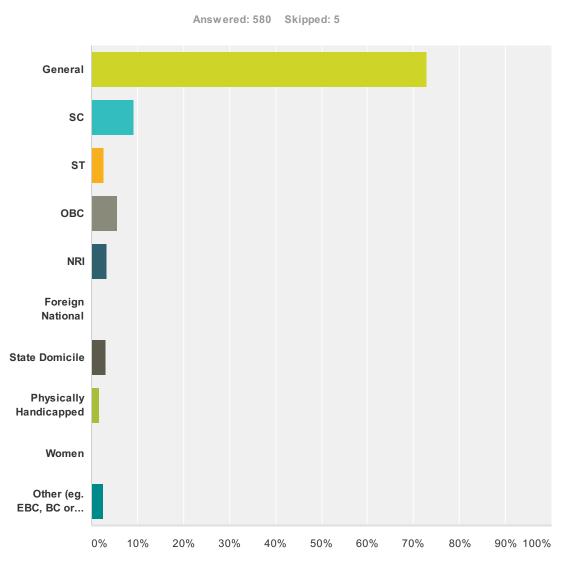

## Q4 Category of seat held by you at law school.

| swer Choices                                                  | Responses |     |
|---------------------------------------------------------------|-----------|-----|
| General                                                       | 72.76%    | 422 |
| SC                                                            | 9.14%     | 53  |
| ST                                                            | 2.76%     | 16  |
| OBC                                                           | 5.69%     | 33  |
| NRI                                                           | 3.28%     | 19  |
| Foreign National                                              | 0.17%     | 1   |
| State Domicile                                                | 3.10%     | 18  |
| Physically Handicapped                                        | 1.72%     | 10  |
| Women                                                         | 0.00%     | 0   |
| Other (eg. EBC, BC or son/daughter of Defence Personnel etc.) | 2.59%     | 15  |

Total Respondents: 580

| # | If you chose "Other", please specify. | Date               |
|---|---------------------------------------|--------------------|
| 1 | Dependent of Freedom Fighter          | 4/26/2014 11:45 AM |
| 2 | Kashmiri Migrant                      | 4/24/2014 6:17 PM  |
| 3 | EBC                                   | 4/2/2014 4:08 AM   |
| 4 | EBC                                   | 4/2/2014 4:00 AM   |
| 5 | BC                                    | 4/2/2014 2:17 AM   |
| 6 | EBC                                   | 4/1/2014 3:33 AM   |
| 7 | EBC                                   | 3/31/2014 2:38 AM  |
| 8 | Mental Disability                     | 3/30/2014 9:05 PM  |
| 9 | NRI SPONSORED                         | 3/28/2014 11:30 PM |