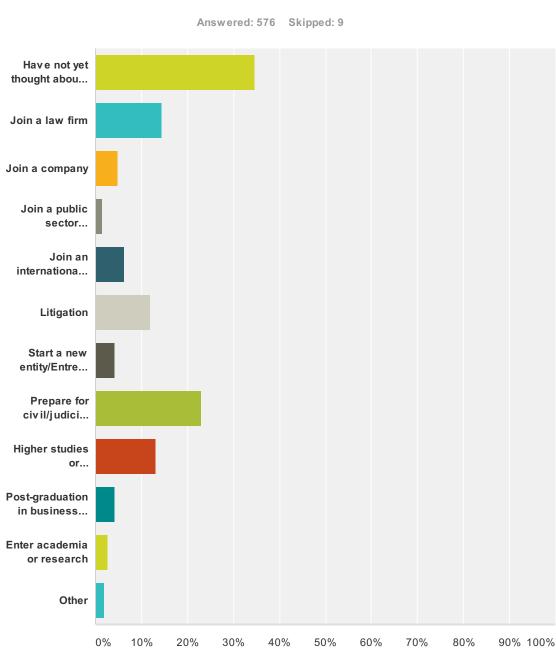

4 11:22 PM |
| 123 | Mother's sister, Legal Head at Bank of Maharashtra.                                                 | 3/28/2014 11:09 PM |
| 124 | My grandfather was a lawyer. My mother's cousin is a Supreme Court Judge.                           | 3/28/2014 11:01 PM |
| 125 | Two of my uncles and one of my grandfathers are lawyers.                                            | 3/28/2014 10:50 PM |
| 126 | 2nd cousin and distant relatives and family friends have studied law, have a lawyer's office        | 3/28/2014 9:29 PM  |
| 127 | First cousin-started law firm First cousin-works in firm Second cousin-works in firm                | 3/27/2014 11:50 PM |
| 128 | My father is in judiciary.                                                                          | 3/27/2014 9:26 PM  |



# Q47 What do you see yourself doing after law school?

| nswer Choices                          | Responses |     |
|----------------------------------------|-----------|-----|
| Have not yet thought about it          | 34.72%    | 200 |
| Join a law firm                        | 14.41%    | 83  |
| Join a company                         | 4.86%     | 28  |
| Join a public sector organisation      | 1.56%     | 9   |
| Join an international organisation/NGO | 6.25%     | 36  |
| Litigation                             | 11.81%    | 68  |
| Start a new entity/Entrepreneurship    | 4.17%     | 24  |

| · ·                                                                     |        |     |
|-------------------------------------------------------------------------|--------|-----|
| Prepare