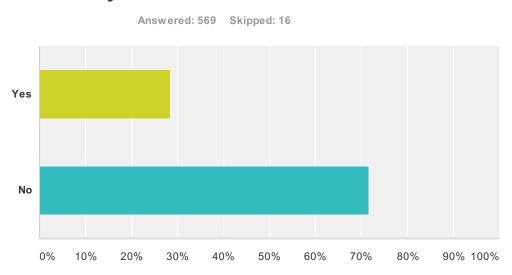

| 3/29/2014 7:28 AM  |
| 49 | No                                                                                                 | 3/29/2014 1:02 AM  |
| 50 | N/A                                                                                                | 3/28/2014 11:57 PM |
| 51 | N/A                                                                                                | 3/28/2014 11:46 PM |
| 52 | NOT APPLICABLE                                                                                     | 3/27/2014 9:27 PM  |
|    | •                                                                                                  |                    |

# Q52 Did you face any "culture" shock when you first entered law school?



| Answer Choices | Responses |     |
|----------------|-----------|-----|
| Yes            | 28.47%    | 162 |
| No             | 71.53%    | 407 |
| Total          |           | 569 |

#### Q53 In case your answer to the above question is yes, could you please describe?

Answered: 96 Skipped: 489

| #  | Responses                                                                                                                                                                                                                              | Date               |
|----|---------------------------------------------------------------------------------------------------------------------------------------------------------------------------------------------------------------------------------------