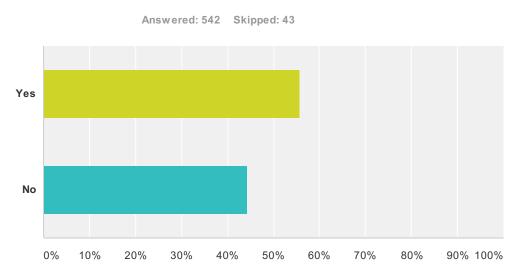

|----------------|-----------|-----|
| Yes            | 43.04%    | 241 |
| No             | 56.96%    | 319 |
| Total          |           | 560 |



| Answer Choices                                  | Responses |     |
|-------------------------------------------------|-----------|-----|
| Studies take up most of my time                 | 21.00%    | 59  |
| I don't think I am good enough for any of them. | 10.32%    | 29  |
| I am not interested                             | 55.52%    | 156 |
| My English is not good enough                   | 4.98%     | 14  |
| l don't fit in.                                 | 13.52%    | 38  |
| Total Respondents: 281                          |           |     |

# Q64 Does your college have any academic support program which helps weaker students?



| Answer Choices | Responses        |     |
|----------------|------------------|-----|
| Yes            | <b>55.72%</b> 30 | 802 |
| No             | <b>44.28%</b> 24 | 240 |
| Total          | 54               | 542 |



| Answer Choices                                                                                           | Respons | es  |
|----------------------------------------------------------------------------------------------------------|---------|-----|
| Yes                                                                                                      | 14.22%  | 64  |
| No                                                                                                       | 12.67%  | 57  |
| Not applicable (where you have not sought support from a program or the c