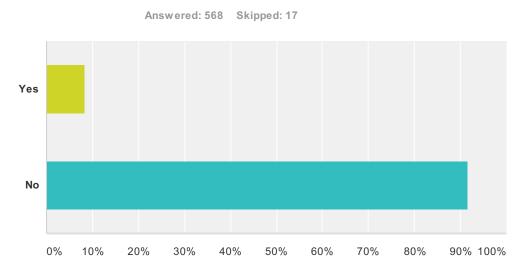

ER                                             | 4/1/2014 12:21 AM  |
| 10 | IDIA                                               | 4/1/2014 12:15 AM  |
| 11 | Brother                                            | 4/1/2014 12:09 AM  |
| 12 | Aditya Birla Scholarship                           | 3/31/2014 2:55 PM  |
| 13 | Aditya Birla Scholarship                           | 3/31/2014 4:43 AM  |
| 14 | Central Scholarship                                | 3/31/2014 12:28 AM |
| 15 | Me (Taken a loan from my parents)                  | 3/30/2014 9:06 PM  |
| 16 | NUJS MERIT CUM MEANS SCHOLARSHIP                   | 3/30/2014 3:24 PM  |
| 17 | Aditya Birla Group Scholarship                     | 3/29/2014 3:26 AM  |
| 18 | Aditya Birla                                       | 3/28/2014 9:27 PM  |



# Q23 Have you applied or are you in progress of applying for any scholarship?

| Answer Choices | Responses |     |
|----------------|-----------|-----|
| Yes            | 8.45%     | 48  |
| No             | 91.55%    | 520 |
| Total          |           | 568 |

| #  | If the answer to the above question is yes, please specify details of the scholarship scheme such as who is providing the scholarships (the government, university or other third party) etc. | Date               |
|----|-----------------------------------------------------------------------------------------------------------------------------------------------------------------------------------------------|--------------------|
| 1  | Govt.No