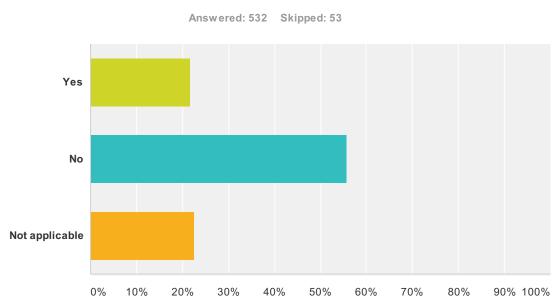

| 3/31/2014 7:33 AM  |
|----|--------------------------------------------------------------------------------------------------------|--------------------|
| 12 | DU                                                                                                     | 3/31/2014 5:05 AM  |
| 13 | didn't really care to know that I had cleared the exam since did not know about different list system. | 3/30/2014 11:10 AM |
| 14 | NOT AWARE OF THE DETAILS                                                                               | 3/30/2014 3:15 AM  |
| 15 | Preferred DU                                                                                           | 3/27/2014 11:05 PM |

#### Q33 Were you enrolled in another course/college while taking your last CLAT?



| Answer Choices | Responses |     |
|----------------|-----------|-----|
| Yes            | 21.80%    | 116 |
| No             | 55.64%    | 296 |
| Not applicable | 22.56%    | 120 |
| Total          |           | 532 |

| #  | If your answer to the above question is yes, please could you specify the course you were enrolled in, if any and the college/university. | Date               |
|----|-------------------------------------------------------------------------------------------------------------------------------------------|--------------------|
| 1  | Symbiosis Noida                                                                                                                           | 4/28/2014 11:13 PM |
| 2  | BA