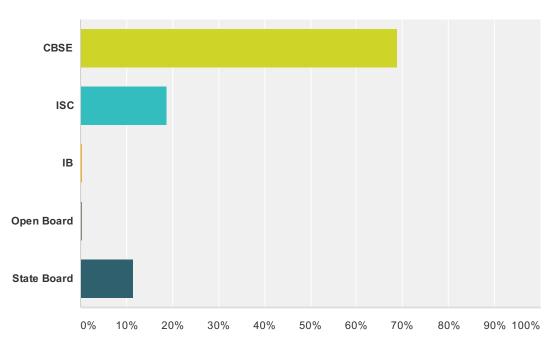

# Q15 Which board was your 12th standard school affiliated to?

Answered: 579 Skipped: 6

| Answer Choices | Responses |     |
|----------------|-----------|-----|
| CBSE           | 68.91%    | 399 |
| ISC            | 18.83%    | 109 |
| IB             | 0.35%     | 2   |
| Open Board     | 0.35%     | 2   |
| State Board    | 11.57%    | 67  |
| Total          |           | 579 |