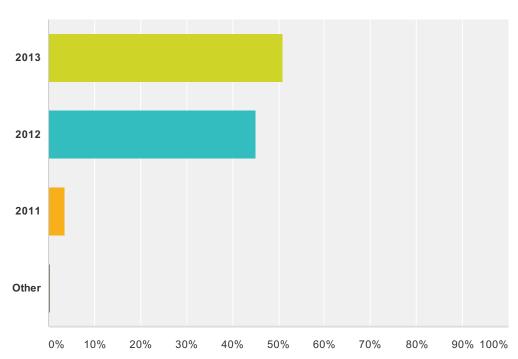

/31/2014 12:32 PM |
| 6 | Arts                                  | 3/31/2014 12:23 PM |
| 7 | arts                                  | 3/31/2014 11:17 AM |
| 8 | Mixed                                 | 3/29/2014 1:47 AM  |

## 12th standard examination? Answered: 583 Skipped: 2 Above 90% Between 80-90% Between 65-80% Between 50-65% Below 50% 40% 50% 0% 10% 20% 30% 60% 70% 80% 90% 100%

| Answer Choices | Responses |     |
|----------------|-----------|-----|
| Above 90%      | 36.88%    | 215 |
| Between 80-90% | 34.65%    | 202 |
| Between 65-80% | 24.53%    | 143 |
| Between 50-65% | 3.77%     | 22  |
| Below 50%      | 0.17%     | 1   |
| Total          |           | 583 |

# Q19 What percentage did you score in your

# Q20 When did you pass your 12th standard?

Answered: 580 Skipped: 5



| Answer Choices | Responses |     |
|----------------|-----------|-----|
| 2013           | 51.03%    | 296 |
| 2012           | 45.17%    | 262 |
| 2011           | 3.45%     | 20  |
| Other          | 0.34%     | 2   |
| Total          |           | 580 |

| # | If you chose "Other", please specify. | Date |
|---|---------------------------------------|------|
|   | There are no responses.               |      |

## Q21 Annual family income in rupees

Answered: 553 Skipped: 32



| Answer Choices              | Responses |     |
|-----------------------------|-----------|-----|
| Below 50,000                | 1.27%     | 7   |
| From 50,000 to 100,000      | 4.88%     | 27  |
| From 100,000 to 300,000     | 12.30%    | 68  |
| From 300,000 to 1,000,000   | 39.78%    | 220 |
| From 1,0