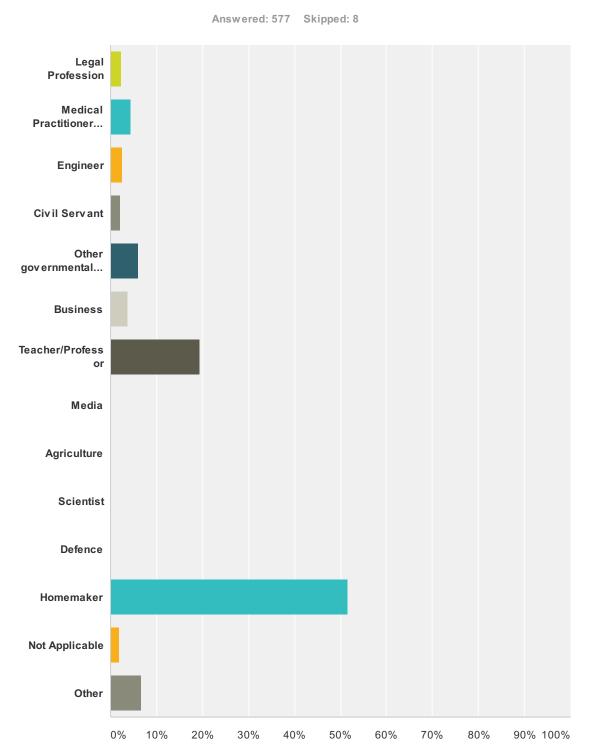

#### Q13 What is your mother's occupation?

| Answer Choices              | Responses       |
|-----------------------------|-----------------|
| Legal Profession            | <b>2.25%</b> 13 |
| Medical Practitioner/Doctor | <b>4.33%</b> 25 |
| Engineer                    | <b>2.43%</b> 14 |
| Civil Servant               | <b>2.08%</b> 12 |

| Other governmental service | 6.07%  | 35  |
|----------------------------|--------|-----|
| Business                   | 3.81%  | 22  |
| Teacher/Professor          | 19.41% | 112 |
| Media                      | 0.00%  | 0   |
| Agriculture                | 0.17%  | 1   |
| Scientist                  | 0.17%  | 1   |
| Defence                    | 0.00%  | 0   |
| Homemaker                  | 51.47% | 297 |
| Not Applicable             | 1.91%  | 11  |
| Other                      | 6.76%  | 39  |
| Total Respondents: 577     |        |     |