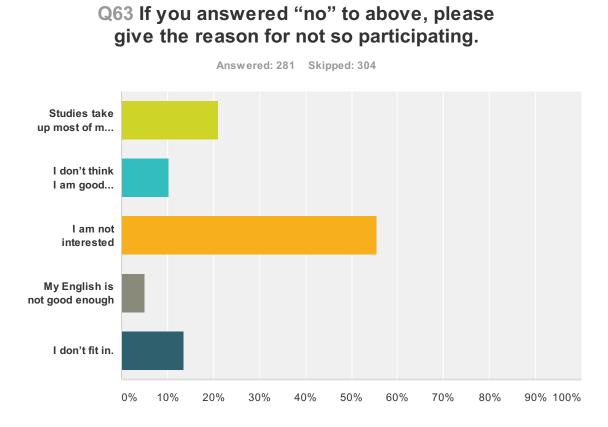

|  |
|------------------------------------------------|-----------|-----------|--|
| Studies take up most of my time                | 30.32%    | 67        |  |
| I don't think I am good enough for any of them | 29.86%    | 66        |  |
| I am not interested                            | 31.22%    | 69        |  |
| My English is not good enough                  | 10.86%    | 24        |  |
| l don't fit in                                 | 7.24%     | 16        |  |
| Total Respondents: 221                         |           |           |  |

# Q62 Are you a member of any committees in your college?



| Answer Choices | Responses |     |
|----------------|-----------|-----|
| Yes            | 43.04%    | 241 |
| No             | 56.96%    | 319 |
| Total          |           | 560 |



| Answer Choices                                  | Responses |     |
|-------------------------------------------------|-----------|-----|
| Studies take up most of my time                 | 21.00%    | 59  |
| I don't think I am good enough for any of them. | 10.32%    | 29  |
| I am not interested                             | 55.52%    | 156 |
| My English is not good enough                   | 4.98%     | 14  |
| l don't fit in.                                 | 13.52%    | 38  |
| Total Respondents: 281                          |           |     |

# Q64 Does your college have any academic support program which helps weaker students?



| Answer Choices | Responses        |     |
|----------------|------------------|-----|
| Yes            | <b>55.72%</b> 30 | 802 |
| No