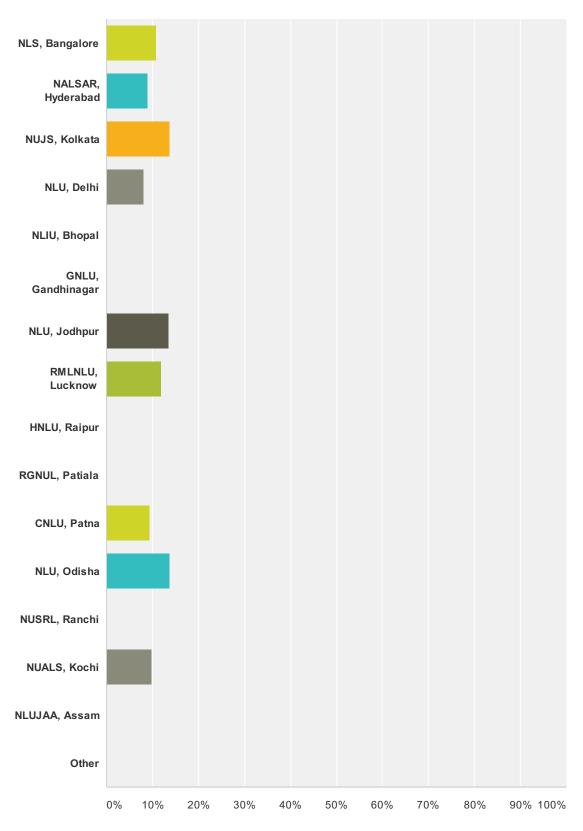

### Q2 Which law school are you from?

Answered: 583 Skipped: 2

| Answer Choices | Responses |    |
|----------------|-----------|----|
| NLS, Bangalore |           | 63 |

| NALSAR, Hyderabad | 8.92%  |  |
|-------------------|--------|--|
| NUJS, Kolkata     | 13.72% |  |
| NLU, Delhi        | 8.06%  |  |
| NLIU, Bhopal      | 0.00%  |  |
| GNLU, Gandhinagar | 0.00%  |  |
| NLU, Jodhpur      | 13.55% |  |
| RMLNLU, Lucknow   | 11.84% |  |
| HNLU, Raipur      | 0.00%  |  |
| RGNUL, Patiala    | 0.00%  |  |
| CNLU, Patna       | 9.43%  |  |
| NLU, Odisha       | 13.72% |  |
| NUSRL, Ranchi     | 0.00%  |  |
| NUALS, Kochi      | 9.78%  |  |
| NLUJAA, Assam     | 0.00%  |  |
| Other             | 0.17%  |  |
| ıl                |        |  |