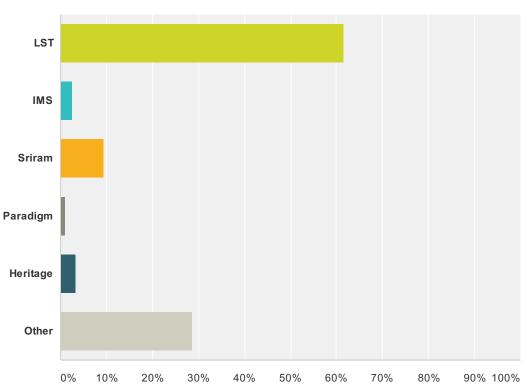

| 3/27/2014 11:46 PM |
| 511 | 134                      | 3/27/2014 11:05 PM |
|     |                          | <u> </u>           |

| 512 | Overall-3921, Category Rank- 43 | 3/27/2014 9:53 PM |
|-----|---------------------------------|-------------------|
| 513 | AIR 138                         | 3/27/2014 9:25 PM |

## Q28 Did you take coaching for CLAT?



| Answer Choices                     | Responses |     |
|------------------------------------|-----------|-----|
| Yes                                | 100.00%   | 585 |
| No, studied by myself              | 0.00%     | 0   |
| Wanted to, but could not afford it | 0.00%     | 0   |
| Total                              |           | 585 |

# Q29 If you did take coaching, please mention the name of your coaching centre.





| Answer Choices         | Responses |     |
|------------------------|-----------|-----|
| LST                    | 61.50%    | 353 |
| IMS                    | 2.44%     | 14  |
| Sriram                 | 9.41%     | 54  |
| Paradigm               | 1.05%     | 6   |
| Heritage               | 3.31%     | 19  |
| Other                  | 28.57%    | 164 |
| Total Respondents: 574 |           |     |

| # | If you chose "Other", please specify. | Date               |
|---|---------------------------------------|--------------------|
| 1 | Clat Possible                         | 4/29/2014 12:23 AM |
| 2 | Career Launcher                       | 4/28/2014 11:45 PM |
| 3 | Shashanks Singhal Classes             | 4/28/2014 11:13 PM |
| 4 | CLAT Possible                         | 4/28/2014 1