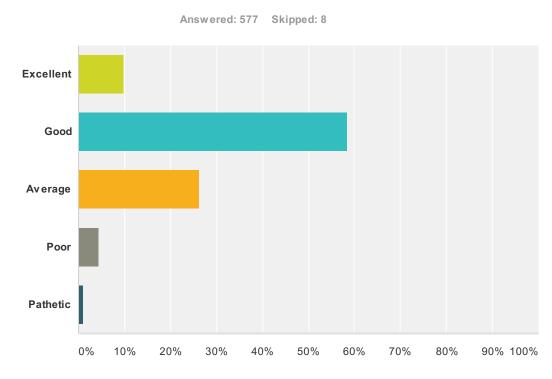

| 3/28/2014 11:33 PM |
| 68 | General knowledge question were not at all pertinent to law.                                                                                                          | 3/28/2014 11:06 PM |
| 69 | STATIC G.K.                                                                                                                                                           | 3/28/2014 9:14 PM  |
|    |                                                                                                                                                                       |                    |

# Q38 Please rate the efficiency of the conduct of the CLAT exam.



| Answer Choices | Responses |     |
|----------------|-----------|-----|
| Excellent      | 9.88%     | 57  |
| Good           | 58.41%    | 337 |
| Average        | 26.34%    | 152 |
| Poor           | 4.33%     | 25  |
| Pathetic       | 1.04%     | 6   |
| Total          |           | 577 |

| #  | Please explain why you think so                                                                                                          | Date               |
|----|------------------------------------------------------------------------------------------------------------------------------------------|--------------------|
| 1  | Because it was too easy and wasted my one year of preparation and more of reservation don't provide opportunity to those who deserve it. | 4/28/2014 11:13 PM |