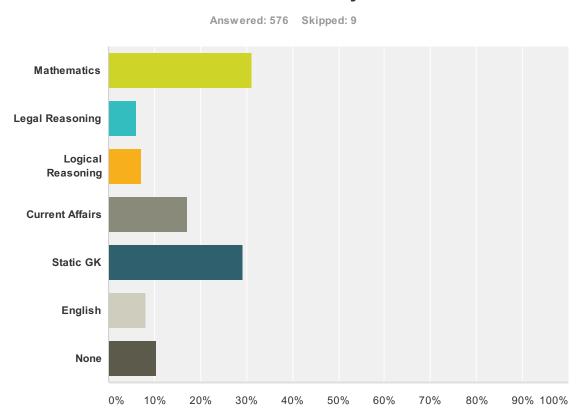

| 3/28/2014 11:15 PM |
| 89 | Hindu College, Delhi.                                                               | 3/27/2014 11:05 PM |



# Q34 How would you rate CLAT exam on a scale of difficulty?

| Answer Choices | Responses         |
|----------------|-------------------|
| Tough          | <b>10.02%</b> 58  |
| Easy           | <b>14.85%</b> 86  |
| Moderate       | <b>75.13%</b> 435 |
| Total          | 579               |

# Q35 Do you think that specialised coaching is necessary to crack CLAT?



| Answer Choices | Responses |     |
|----------------|-----------|-----|
| Yes            | 55.58%    | 314 |
| No             | 44.42%    | 251 |
| Total          |           | 565 |

# Q36 In which subject in CLAT did you face the most difficulty?



| Answer Choices         | Responses |     |
|------------------------|-----------|-----|
| Mathematics            | 31.08%    | 179 |
| Legal Reasoning        | 6.08%     | 35  |
| Logical Reasoning      | 7.12%     | 41  |
| Current Affairs        | 17.19%    | 99  |
| Static GK              | 29.17%    | 168 |
| English                | 8.16%     | 47  |
| None                   | 10.42%    | 60  |
| Total Respondents: 576 |           |     |



| Q37 | How do you rate the quality of the |  |
|-----|------------------------------------|--|
|     | CLAT examination paper?            |  |

| Answer Choices | Responses |     |
|----------------|-----------|-----|
| Excellent      | 5.44%     | 31  |
| Good           | 53.51%    | 305 |
| Average        | 34.04%    | 194 |
| Poor