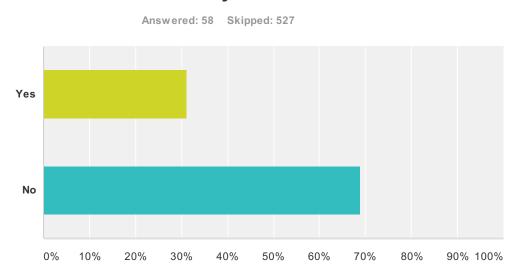

| 3/30/2014 12:22 PM |
| 41 | No.                                   | 3/30/2014 11:55 AM |
| 42 | NO                                    | 3/30/2014 10:57 AM |
| 43 | Nope                                  | 3/30/2014 10:31 AM |
| 44 | NO                                    | 3/30/2014 3:14 AM  |
| 45 | NO                                    | 3/30/2014 2:27 AM  |
| 46 | No                                    | 3/29/2014 12:57 AM |
| 47 | No                                    | 3/29/2014 12:03 AM |
| 48 | No                                    | 3/28/2014 11:51 PM |
| 49 | N/A                                   | 3/28/2014 11:31 PM |
|    |                                       | 1                  |

# Q26 Did you have to provide any collateral for the bank loan you have taken?



| Answer Choices | Responses |    |
|----------------|-----------|----|
| Yes            | 31.03%    | 18 |
| No             | 68.97%    | 40 |
| Total          |           | 58 |

| #  | If your answer to the above question is yes, could you please mention what collateral you provided. | Date               |
|----|-----------------------------------------------------------------------------------------------------|--------------------|
| 1  | Property                                                                                            | 4/24/2014 6:33 PM  |
| 2  | Mah Porche                                                                                          | 4/24/2014 6:07 PM  |
| 3  | Not applicable