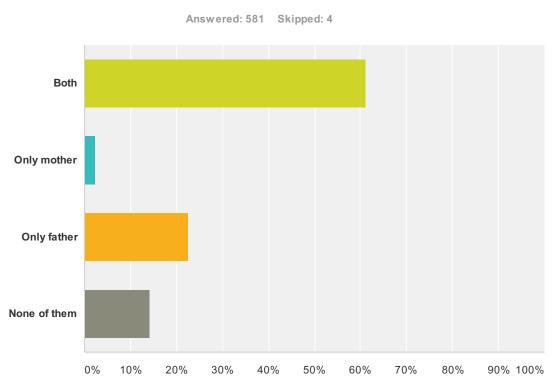

### Q11 Do your parents speak good English?

| Answer Choices | Responses | Responses |  |
|----------------|-----------|-----------|--|
| Both           | 61.10%    | 355       |  |
| Only mother    | 2.24%     | 13        |  |
| Only father    | 22.55%    | 131       |  |
| None of them   | 14.11%    | 82        |  |
| Total          |           | 581       |  |