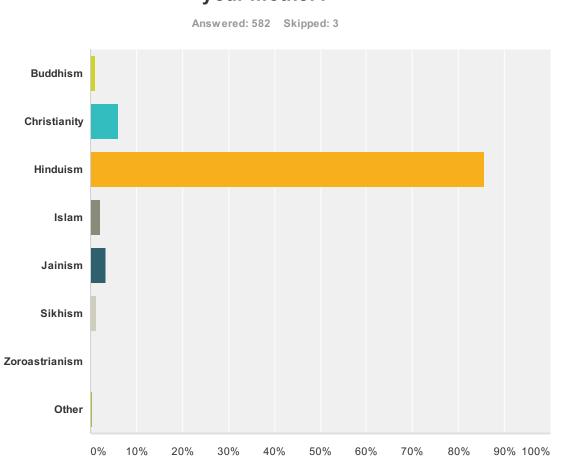

# Q5 What is the religious background of your father?

| Answer Choices | Responses         |
|----------------|-------------------|
| Buddhism       | <b>1.54%</b> 9    |
| Christianity   | <b>4.97%</b> 29   |
| Hinduism       | <b>86.64%</b> 506 |
| Islam          | <b>1.88%</b> 11   |
| Jainism        | <b>3.08%</b> 18   |
| Sikhism        | <b>1.03%</b> 6    |
| Zoroastrianism | 0.34% 2           |
| Other          | <b>0.51%</b> 3    |
| Total          | 584               |