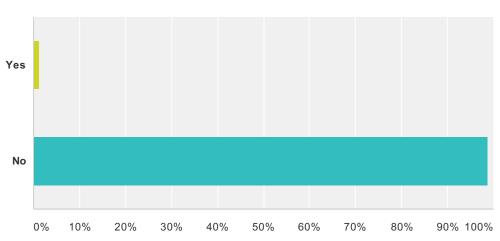

| 3/28/2014 11:17 PM |
| 137 | Could be worse. Could be a lot worse.                                                                                                                                                                          | 3/28/2014 10:51 PM |
| 138 | Bumpy ride.                                                                                                                                                                                                    | 3/28/2014 9:16 PM  |
| 139 | Its good, college only provides a way, if you wish to succeed its upto you.                                                                                                                                    | 3/27/2014 11:11 PM |

## Q67 Are you an IDIA scholar?

Answered: 498 Skipped: 87



| Answer Choices | Responses |     |
|----------------|-----------|-----|
| Yes            | 1.20%     | 6   |
| No             | 98.80%    | 492 |
| Total          |           | 498 |

# Q68 If yes, when did you first join IDIA as a scholar?



0% 10% 20% 30% 40% 50% 60% 70% 80% 90% 100%

| Answer Choices | Responses       |
|----------------|-----------------|
| 2013           | <b>75.00%</b> 3 |
| 2012           | <b>0.00%</b> 0  |
| 2011           | <b>25.00%</b> 1 |
| Total          | 4               |