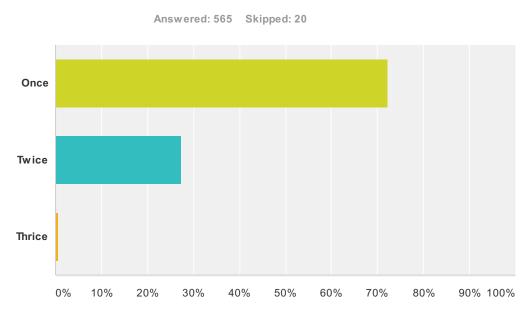

|
| 17 | One month crash course after board exams                                                | 3/30/2014 1:48 PM  |
| 18 | Went to the last 2 months of the regular course                                         | 3/30/2014 12:38 PM |
| 19 | Dropped a year, did self study and one month crash course at the end.                   | 3/30/2014 2:42 AM  |
| 20 | 1 month after leaving D.U bachelor course                                               | 3/29/2014 3:14 AM  |
| 21 | 3 months                                                                                | 3/29/2014 1:49 AM  |
| 22 | Took admission in HIndu college and prepared for CLAT during first year in the college. | 3/27/2014 11:05 PM |

#### Q31 How many times did you attempt CLAT before you got into a national law school?



| Answer Choices | Responses |     |
|----------------|-----------|-----|
| Once           | 72.21%    | 408 |
| Twice          | 27.26%    | 154 |
| Thrice         | 0.53%     | 3   |
| Total          |           | 565 |

# Q32 If you cleared CLAT before (in a previous year), why did you not enrol into a law school?



| Answer Choices                              | Responses |     |
|---------------------------------------------|-----------|-----|
| Was not satisfied with the allotted college | 23.39%    | 102 |
| Financial constraints                       | 0.92%     | 4   |
| Parents wanted to try again                 | 2.52%     | 11  |
| Not applicable                              | 69.72%    | 304 |
| Other                                       | 4.13%     | 18  |
| īotal Respon