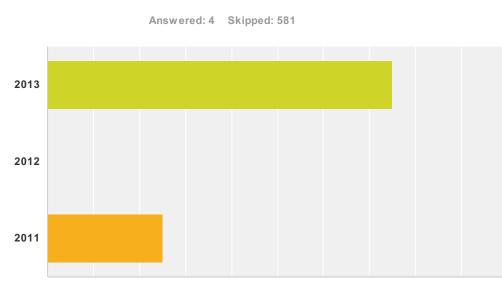

/2014 10:51 PM |
| 138 | Bumpy ride.                                                                                                                                                                                                    | 3/28/2014 9:16 PM  |
| 139 | Its good, college only provides a way, if you wish to succeed its upto you.                                                                                                                                    | 3/27/2014 11:11 PM |

## Q67 Are you an IDIA scholar?

Answered: 498 Skipped: 87



| Answer Choices | Responses |     |
|----------------|-----------|-----|
| Yes            | 1.20%     | 6   |
| No             | 98.80%    | 492 |
| Total          |           | 498 |

# Q68 If yes, when did you first join IDIA as a scholar?



0% 10% 20% 30% 40% 50% 60% 70% 80% 90% 100%

| Answer Choices | Responses       |
|----------------|-----------------|
| 2013           | <b>75.00%</b> 3 |
| 2012           | <b>0.00%</b> 0  |
| 2011           | <b>25.00%</b> 1 |
| Total          | 4               |