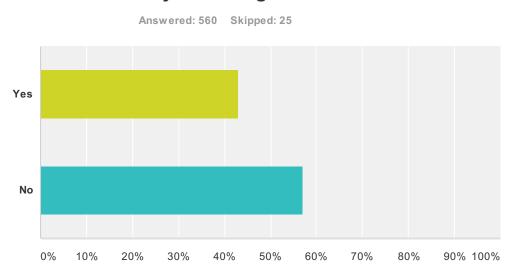

9               |

# Q61 If you answered "no" to above question, please give the reason for not so participating



| Answer Choices                                 | Responses | Responses |  |
|------------------------------------------------|-----------|-----------|--|
| Studies take up most of my time                | 30.32%    | 67        |  |
| I don't think I am good enough for any of them | 29.86%    | 66        |  |
| I am not interested                            | 31.22%    | 69        |  |
| My English is not good enough                  | 10.86%    | 24        |  |
| l don't fit in                                 | 7.24%     | 16        |  |
| Total Respondents: 221                         |           |           |  |

# Q62 Are you a member of any committees in your college?



| Answer Choices | Responses |     |
|----------------|-----------|-----|
| Yes            | 43.04%    | 241 |
| No             | 56.96%    | 319 |
| Total          |           | 560 |



| Answer Choices                                  | Responses |     |
|-------------------------------------------------|-----------|-----|
| Studies take up most of my time                 | 21.00%    | 59  |
| I don't think I am good enough for any of them. | 10.32%    | 29  |
| I am not interested                             | 55.52%    | 156 |
| My English is not good enough                   | 4.98%     | 14  |
| l don't fit in.                                 | 13.52%    | 38  |
| Total Respondents: 281                          |           |     |

# Q64 Does your college have any academic support