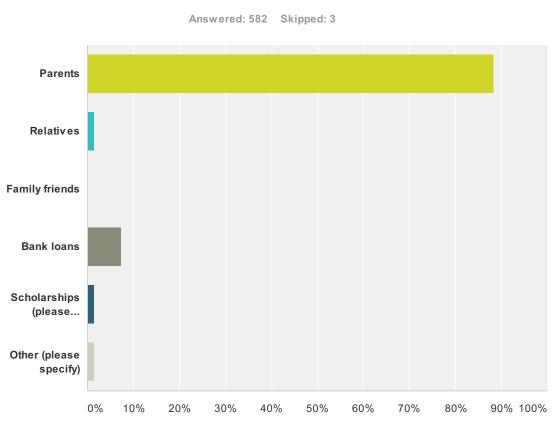

| Other          | 0.34%     | 2   |
| Total          |           | 580 |

| # | If you chose "Other", please specify. | Date |
|---|---------------------------------------|------|
|   | There are no responses.               |      |

## Q21 Annual family income in rupees

Answered: 553 Skipped: 32



| Answer Choices              | Responses |     |
|-----------------------------|-----------|-----|
| Below 50,000                | 1.27%     | 7   |
| From 50,000 to 100,000      | 4.88%     | 27  |
| From 100,000 to 300,000     | 12.30%    | 68  |
| From 300,000 to 1,000,000   | 39.78%    | 220 |
| From 1,000,000 to 1,500,000 | 20.25%    | 112 |
| Above 1,500,000             | 21.52%    | 119 |
| Total                       |           | 553 |

## Q22 Who is funding your legal education?



| nswer Choices                 | Responses |     |
|-------------------------------|-----------|-----|
| Parents                       | 88.32%    | 514 |
| Relatives                     | 1.37%     | 8   |
| Family friends                | 0.17%     | 1   |
| Bankloans                     | 7.39%     | 43  |
| Scholarships (please specify) | 1.37%     | 8   |
| Other (please specify)        | 1.37%     | 8   |
| otal                          |           | 582 |

| # | If you chose "Scholarships" or "Other", please specify your reasons. | Date               |
|---|----------------------------------------------------------------------|--------------------|
| 1 | Relatives and Family Friends also                                    | 4/28/2014 8:46 PM  |
| 2 | MOMA (Merit Cum Means Scholar